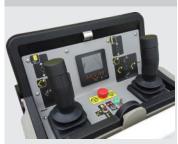

LMC (Load Moment Controls): Variable outreach and up to 2 actions at a time (1 per joystick)