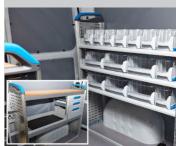

#### **Options**

Inverter
Reversing camera
Airline in the bucket
Workshop interior
LED ceiling lights in the workshop module
Hydraulic axle locking system
Bucket rotator (2 x 90°)
Outrigger pads with holders
Safety lanyard and harness

The shaped profile ultra high strength steel booms provide improved rigidity, stiffness and performance

Workshop interior (optional)

Ground level emergency lowering from the load area (pedestal mounted valve bank)