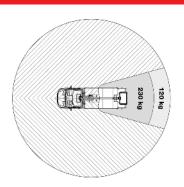

### VTL-39-140-F on Ford Transit

- Length: 6785 mm
- Height: 3400 mm
- Wheelbase: 3300 mm

8,4/6,4 m

120/230 kg

Diagramme(s)

LMC (Load Moment Controls): Variable outreach and up to 2 actions at a time (1 per joystick)