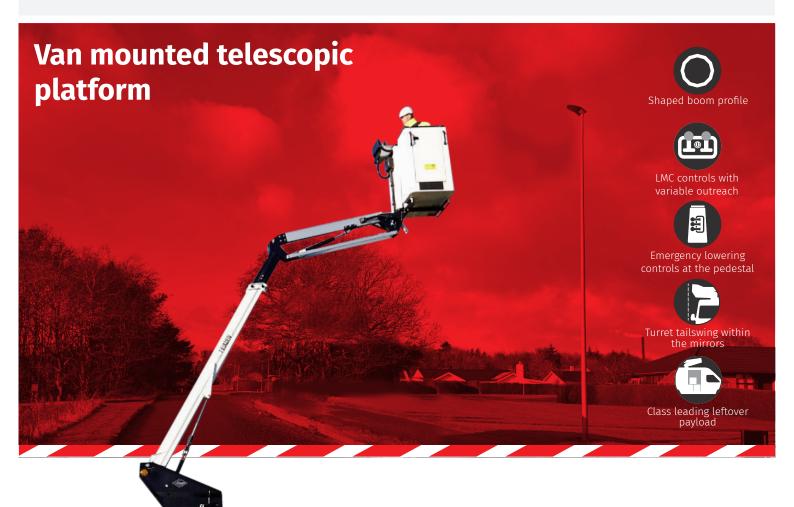

The shaped profile ultra high strength steel booms provide improved rigidity, stiffness and performance

Workshop interior (optional)

Ground level emergency lowering from the load area (pedestal mounted valve bank)

LMC (Load Moment Controls): Variable outreach and up to 2 actions at a time (1 per joystick)