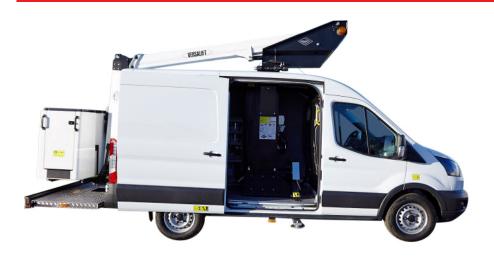

### VTL-39-140-F on Ford Transit

- Length: 6785 mm
- Height: 3400 mm
- Wheelbase: 3300 mm

8,4/6,4 m

120/230 kg

Diagramme(s)

The shaped profile ultra high strength steel booms provide improved rigidity, stiffness and performance

Workshop interior (optional)

Ground level emergency lowering from the load area (pedestal mounted valve bank)